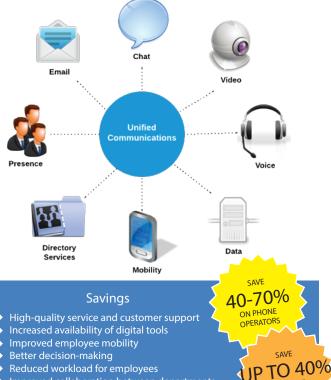

- Reduced workload for employees
- Improved collaboration between departments
- Efficient business processes Increased sales opportunities
- Savings on travel expenses (videoconferencing)
- Minimizing costs through integration with existing systems Eliminate fixed mobile telephony costs
- Savings on international call expenses

OPERATORS

- Group chat (private or public)
- Notes
- Encryption of communication
- Integration with MS Outlook (contacts and calendar)
- Third party application integration via API
- ZAGREB Djelatnik na putovanju u inozemstvo (softverski telefon) 3G/4G Pametni telefor SIP Trunk Most (podatkovna veza) **PSTN** Most (podatko a veza **RIJEK** GSM Gateway